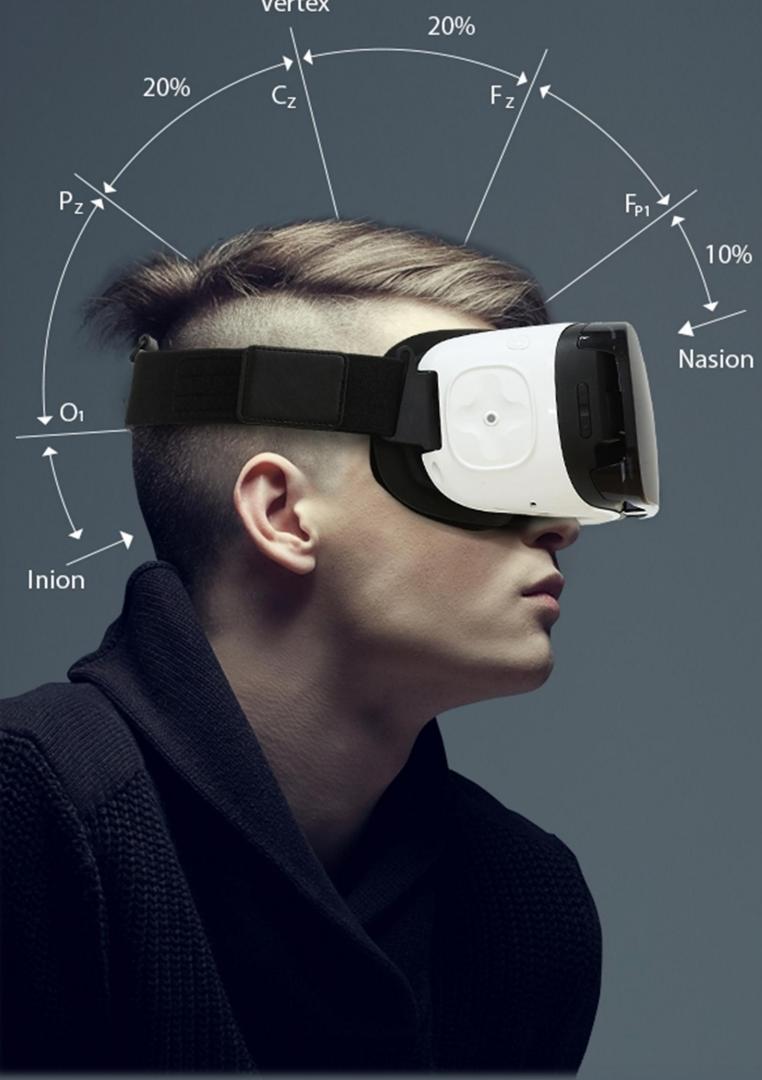

## Samsung Gear VR

**Broader Compatibility** 

Comfortable Weight & Balance

Extended usage time