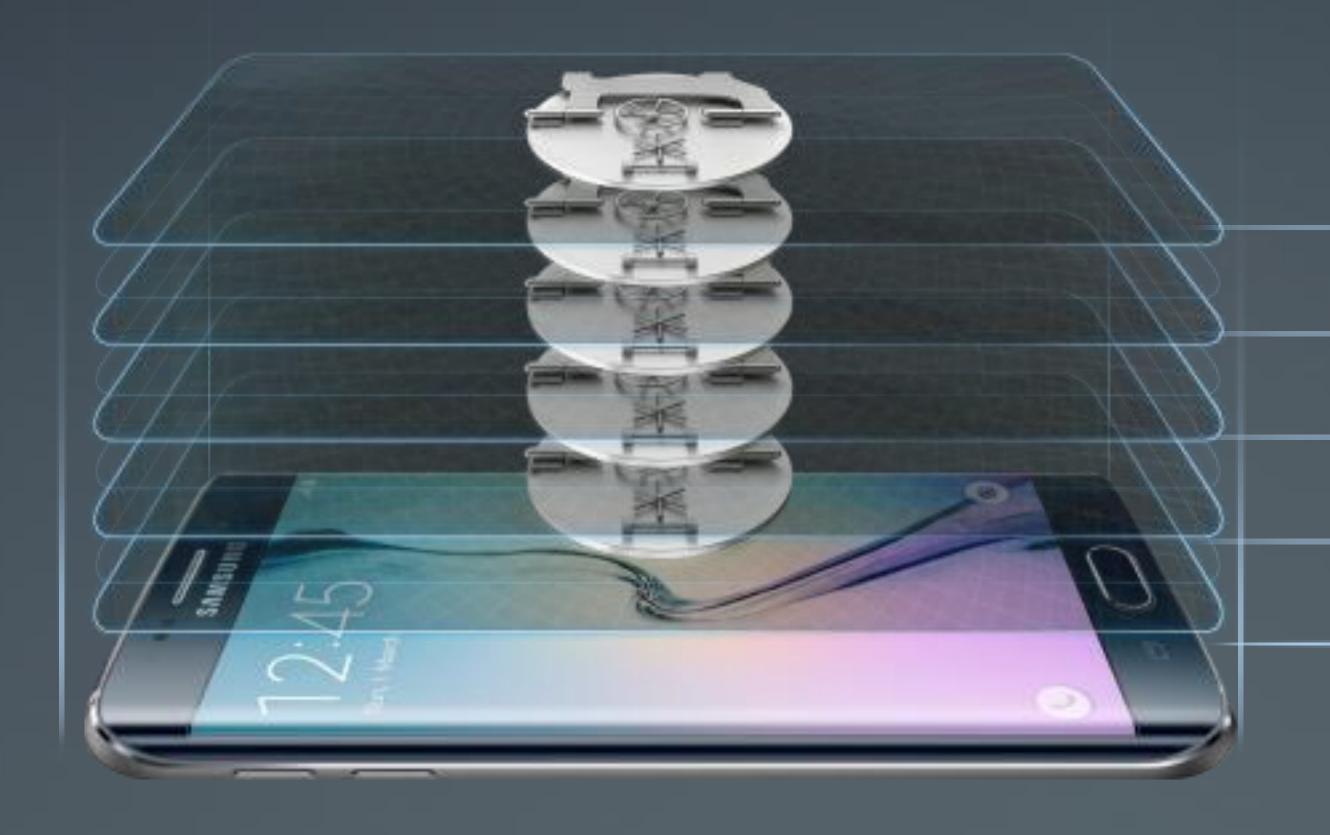

# samsung Knox

Defense-grade security from hardware to application. Real-time protection from the moment you turn it on.

**KNOX Container** 

SE for Android

TIMA\*

Trusted Boot

Hardware Root of Trust